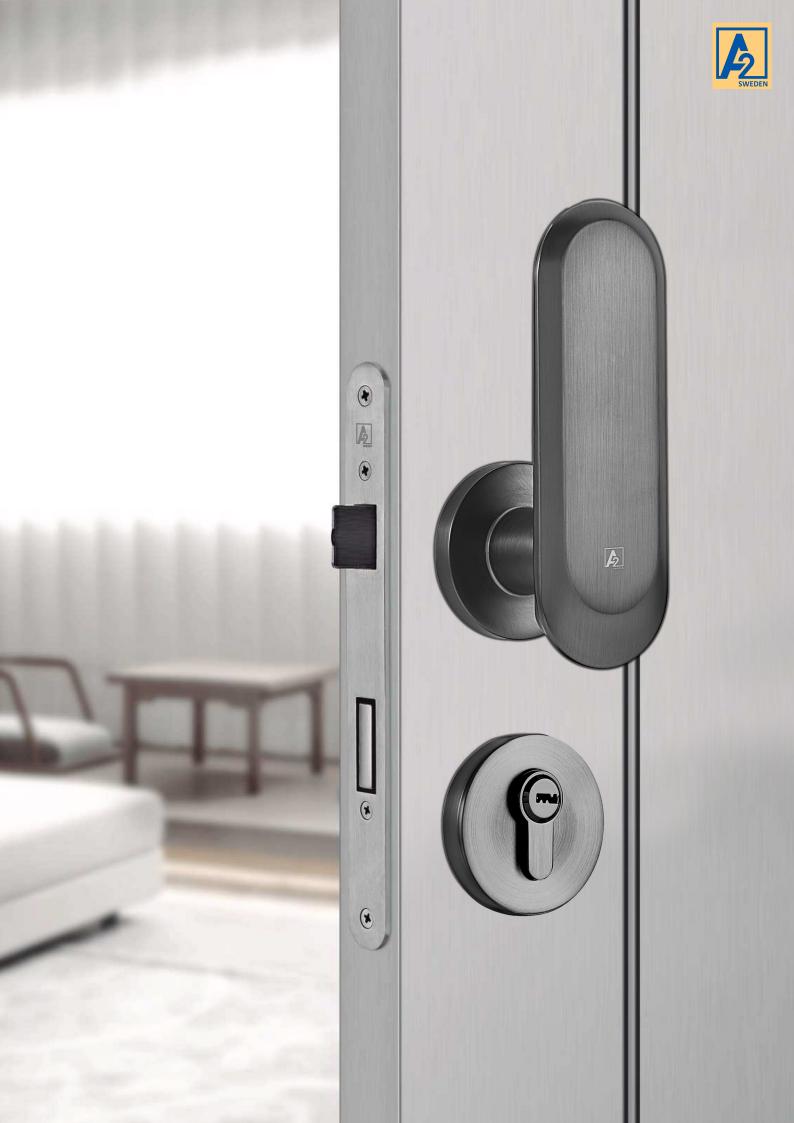

#### **Parameters**

Main material: Zinc Alloy

Mortise: Push Pull Silent Mortise

Feature: Brass cylinder with 3 computerized keys

**Door Thickness**: 40-50mm **Application**: Interior Doors

Antique Bronze Copper

#### SK 502

#### **Parameters**

Main material: Zinc Alloy

Mortise: Push Pull Silent Mortise

Feature: Brass cylinder with 3 computerized keys

**Door Thickness**: 40-50mm **Application**: Interior Doors