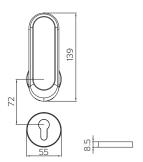

- 2. No difference between left or right installation
- 3. Flippable buffer latch make door opening or closure easy and quite

Suitable Door Thickness: 40-50mm

Backset : 55mm Center Distance: 72mm