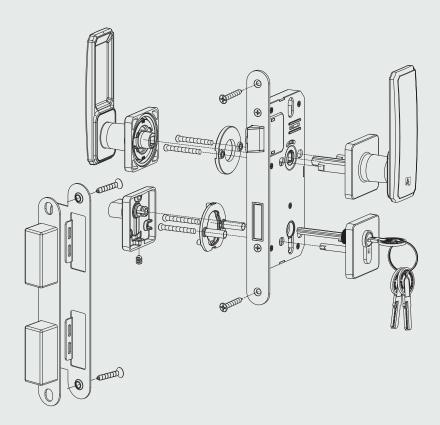

#### **Parameters**

Main material: Zinc Alloy

Mortise: Push Pull Silent Mortise

Feature: Brass cylinder with 3 computerized keys

**Door Thickness**: 40-50mm **Application**: Interior Doors

Antique Bronze Copper

#### **Parameters**

Main material: Zinc Alloy

Mortise: Push Pull Silent Mortise

Feature: Brass cylinder with 3 computerized keys

**Door Thickness**: 40-50mm **Application**: Interior Doors