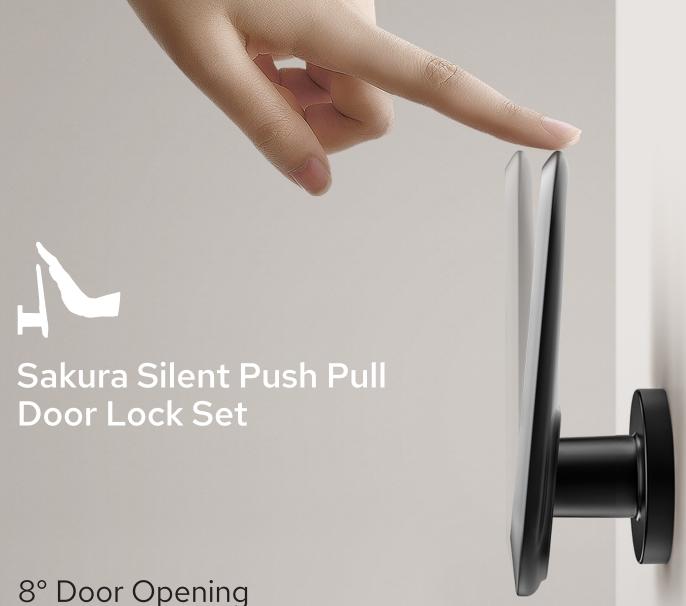

# 8° Door Opening Extremely Quiet

8° push and pull to open the door easily, open the door regardless of left and right, turn over the silent lock body 5572 European standard lock body specification, 8mm ultra-thin gear cover.

## Sakura Silent Push Pull Door Lock Set

#### Series Product Attributes:

Product Function: Opening or closing door via push-pull, no distinction between left and right installation.

Product Features: 1. Open or close the door with just 8 degree pushes/pulls.

- 2. No difference between left or right installation
- 3. Flippable buffer latch make door opening or closure easy and quite

Suitable Door Thickness: 40-50mm

Backset : 55mm Center Distance: 72mm