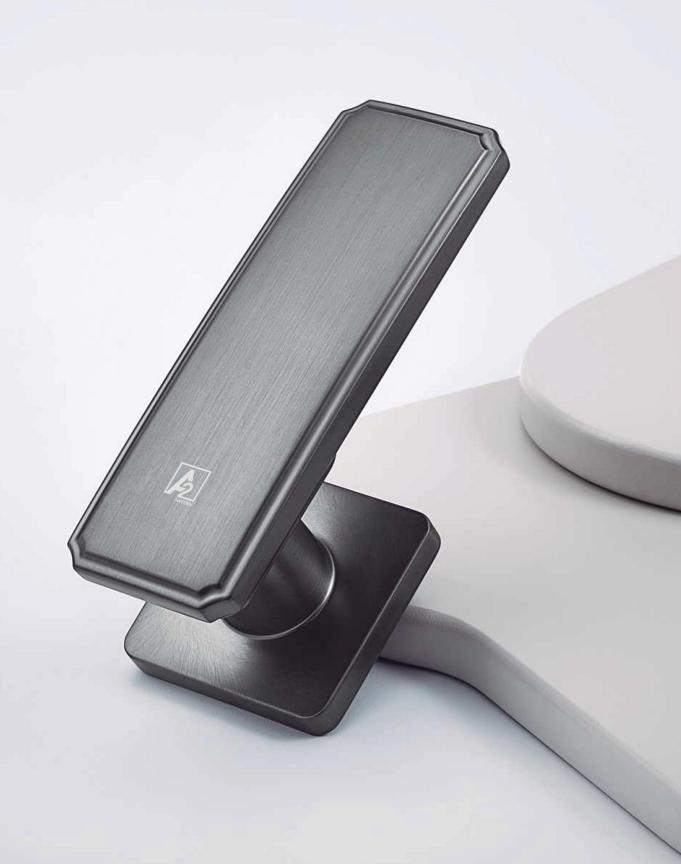

# 8° Door Opening Extremely Quiet

8° push and pull to open the door easily, open the door regardless of left and right, turn over the silent lock body 5572 European standard lock body specification, 8mm ultra-thin gear cover.

## Sakura Silent Push Pull Door Lock Set

#### Series Product Attributes:

Product Function: Opening or closing door via push-pull, no distinction between left and right installation.

Product Features: 1. Open or close the door with just 8 degree pushes/pulls.

- 2. No difference between left or right installation
- 3. Flippable buffer latch make door opening or closure easy and quite

Suitable Door Thickness: 40-50mm

Backset : 55mm Center Distance: 72mm