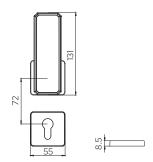

- 2. No difference between left or right installation
- 3. Flippable buffer latch make door opening or closure easy and quite

Suitable Door Thickness: 40-50mm

Backset : 55mm Center Distance: 72mm