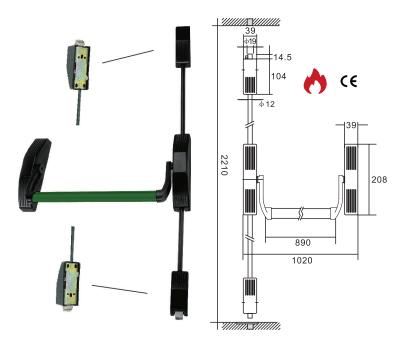

### PED 102 : Rim Type 2 Point Panic Exit Device

- Aesthetically designed suitable for commercial building, hospitals or other public buildings
- Non-handed, suit for LH or RH doors
- Vertical type, 2 locking points, upper and lower locking device
- Standard Height: 2210mm
- Oval Shape Horizontal Bar Standard: 900mm
  Max 1300mm on request