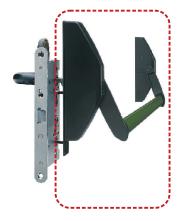

# PED 104: Mortise Type Panic Exit Device

- Easy to install on wooden, hollow steel or aluminum doors
- Suitable for Mortise lock body
- Non-handed, suit for both right hand and left hand door
- Oval Shape Horizontal Bar Standard: 900mm Max 1300mm on request
- The Square Spindle 8x8, Optional 9x9