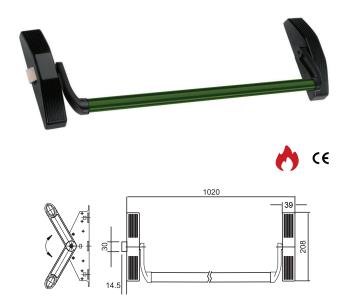

# PED 101: Rim Type Single Point Panic Exit Device

- Aesthetically designed suitable for commercial building, hospitals or other public buildings
- Slight pressure on the device touch bar will retract the latch for immediate exit
- A lateral lock point, Powder metal or Zinc latch swing latch
- Non-handed, suit for LH or RH doors.
- •Oval Shape Horizontal Bar Standard: 900mm, Max 1300mm on request
- Works with TRM 100