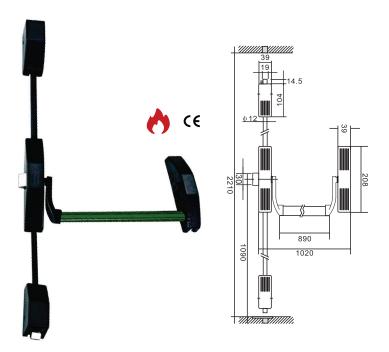

## PED 103: Rim Type 3 Point Panic Exit Device

- Easy to install on wooden, hollow steel or aluminum doors
- 3 locking points, upper, lower and lateral locking device
- Non-handed, suit for both right hand and left hand door
- Standard height:2210mm Max 2500mm on request
- Oval Shape Horizontal Bar Standard: 900mm, Max 1300mm on request