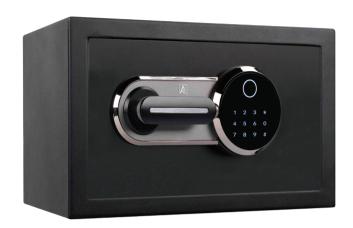

## **OPTIMA SERIES**

## • Finger Print Smart, Secure & Easy access

## • Code Open & Close with 3-8 digit code

# • Battery Run on 4x1.5 V AA batteries