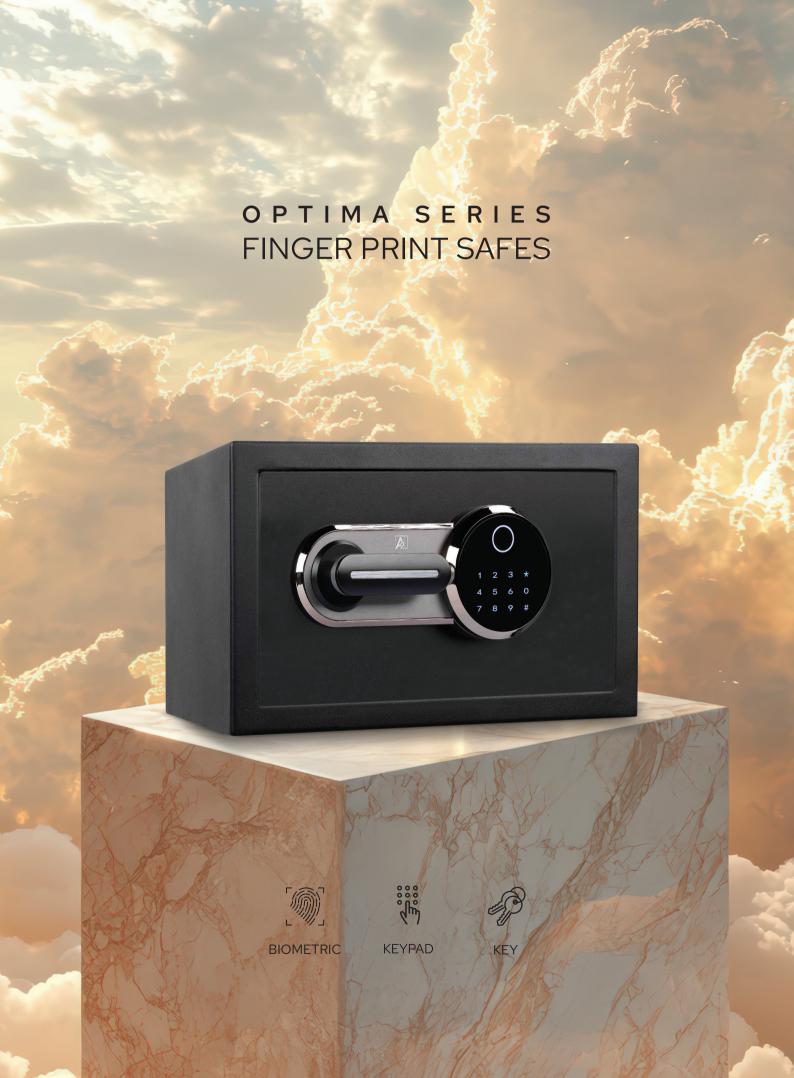

## **OPTIMA SERIES**

## • Finger Print Smart, Secure & Easy access

## • Code Open & Close with 3-8 digit code

# • Battery Run on 4x1.5 V AA batteries