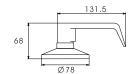

## TRM 300: External Trim for PED 300

- Suitable for PED 301, 302, 303, 701, 702
- Brass Cylinder with 3 keys

### TRM 700: External Trim for PED 300

- Suitable for PED 301, 302, 303, 701, 702
- Brass Cylinder with 3 keys