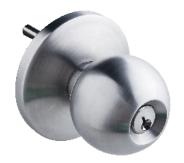

### TRM 100: External Trim for PED 101

- Suitable for PED 101
- Brass Cylinder 3 Dimple keys