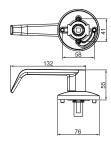

## TRM 200: External Trim for PED 201, 202

- Suitable for PED 201 and PED 202
- Brass Cylinder 3 Dimple keys