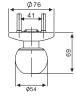

## TRM 200: External Trim for PED 201, 202

- Suitable for PED 201 and PED 202
- Brass Cylinder 3 Dimple keys