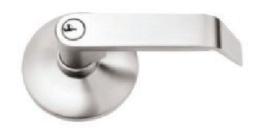

### TRM 400: External Trim for PED 400, 500

- Suitable for PED 401 and PED 202
- Brass Cylinder 3 Dimple keys