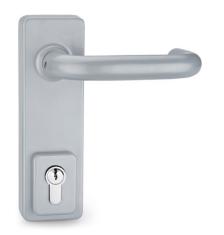

## TRM 200: External Trim for PED 201, 202

- Suitable for PED 201 and PED 202
- Brass Cylinder 3 Dimple keys