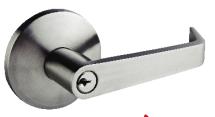

### TRM 100: External Trim for PED 101

- Suitable for PED 101
- Brass Cylinder 3 Dimple keys