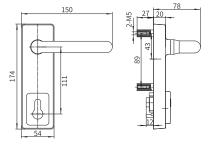

## TRM 200: External Trim for PED 201, 202

- Suitable for PED 201 and PED 202
- Brass Cylinder 3 Dimple keys