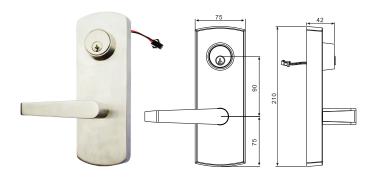

### TRM 800: External Trim for PED 800

- Suitable for PED 801DJ, 802ELR Operation voltage: 12/24VDC,12-24VDC
- Operation current: 300/150mA
- Fail safe/fail secure
- None handed
- Free wheel, clutch design
- Interchangeable core cylinder, core 31.9mm, is optional