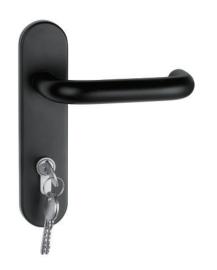

### TRM 100: External Trim for PED 101

- Suitable for PED 101
- Brass Cylinder 3 Dimple keys