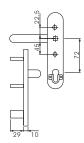

### TRM 100: External Trim for PED 101

- Suitable for PED 101
- Brass Cylinder 3 Dimple keys