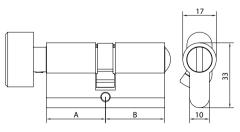

## **Double Profile Cylinder with Thumb-turn**

Application: Keyed operation from one side (outside) and thumb-turn operated from the other side (inside).