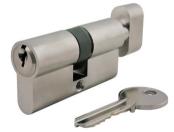

## **Double Profile Cylinder with Thumb-turn**

Application: Keyed operation from one side (outside) and thumb-turn operated from the other side (inside).