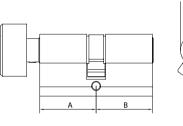

# Single Profile Cylinder

Application: Keyed operation from one side (outside) only.

10