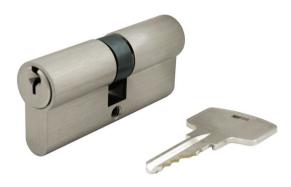

## **Double Profile Cylinder**

Application: Keyed operation from either side (inside or outside).

# **Euro Cylinder ECS Series**