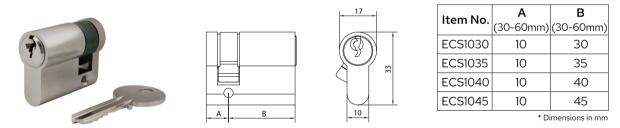

# Single Profile Cylinder

Application: Keyed operation from one side (outside) only.

10

<sup>\*</sup> Dimensions in mm