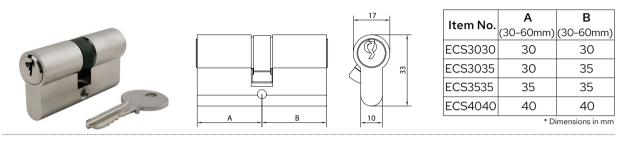

## **Available Models**

## **Specifications and Features**

- Standard euro profile dimension according to DIN18252
- Solid brass body and keys
- 5 or 6 pins constructions
- Various lengths available for different door thickness
- Symmetrical and asymmetrical variants available to work with different lock installation positions
- Optional anti-drill pins and anti-pick pins
- Enhanced attack resistance provided by A2 security
- Master keying service available upon reques

<sup>\*</sup> Dimensions in mm