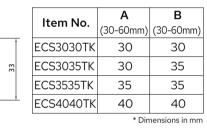

## **Double Profile Cylinder**

Application: Keyed operation from either side (inside or outside).

<sup>\*</sup> Dimensions in mm