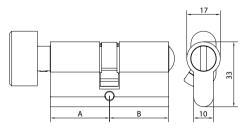

#### Double Profile Cylinder with Thumb-turn

Application: Keyed operation from one side (outside) and thumb-turn operated from the other side (inside).

17

10

33

\* Dimensions in mm

В

30

35

35

(30-60mm) (30-60mm)