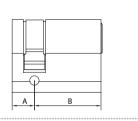

#### **Double Profile Cylinder**

Application: Keyed operation from either side (inside or outside).

|    | ГY  |        | Item No. | <b>A</b><br>(30-60mm) | <b>B</b><br>(30-60mm) |
|----|-----|--------|----------|-----------------------|-----------------------|
| 7) |     | m<br>m | ECA3030  | 30                    | 30                    |
|    |     |        | ECA3035  | 30                    | 35                    |
|    |     |        | ECA3535  | 35                    | 35                    |
|    |     |        | ECA4040  | 40                    | 40                    |
|    | A B | -10-   |          |                       | imensions in mm       |

### Single Profile Cylinder

Application: Keyed operation from one side (outside) only.

| Item No. | Α         | В              |  |
|----------|-----------|----------------|--|
| item no. | (30-60mm) | (30-60mm)      |  |
| ECA1030  | 10        | 30             |  |
| ECA1035  | 10        | 35             |  |
| ECA1040  | 10        | 40             |  |
| ECA1045  | 10        | 45             |  |
|          | * D       | mensions in mm |  |

### Privacy/Bathroom Cylinder

Application: Thumb-turn operated from inside and emergency release slot operated from outside

| A         | В                           |
|-----------|-----------------------------|
| (30-60mm) | (30-60mm)                   |
| 30        | 30                          |
| 30        | 35                          |
| 35        | 40                          |
| 40        | 45                          |
|           | (30-60mm)<br>30<br>30<br>35 |