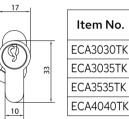

#### **Double Profile Cylinder**

Application: Keyed operation from either side (inside or outside).

|    | ГY  |        | Item No. | <b>A</b><br>(30-60mm) | <b>B</b><br>(30-60mm) |
|----|-----|--------|----------|-----------------------|-----------------------|
| 7) |     | m<br>m | ECA3030  | 30                    | 30                    |
|    |     |        | ECA3035  | 30                    | 35                    |
|    |     |        | ECA3535  | 35                    | 35                    |
|    |     |        | ECA4040  | 40                    | 40                    |
|    | A B | -10-   |          |                       | imensions in mm       |