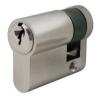

#### **Double Profile Cylinder**

Application: Keyed operation from either side (inside or outside).

|    | ГY  |        | Item No. | <b>A</b><br>(30-60mm) | <b>B</b><br>(30-60mm) |
|----|-----|--------|----------|-----------------------|-----------------------|
| 7) |     | m<br>m | ECA3030  | 30                    | 30                    |
|    |     |        | ECA3035  | 30                    | 35                    |
|    |     |        | ECA3535  | 35                    | 35                    |
|    |     |        | ECA4040  | 40                    | 40                    |
|    | A B | -10-   |          |                       | imensions in mm       |