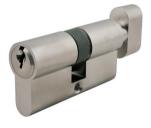

#### Double Profile Cylinder with Thumb-turn

Application: Keyed operation from one side (outside) and thumb-turn operated from the other side (inside).

17

10

33

\* Dimensions in mm

В

30

35

35

(30-60mm) (30-60mm)