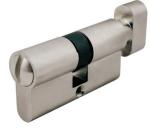

### Privacy/Bathroom Cylinder

Application: Thumb-turn operated from inside and emergency release slot operated from outside

| A         | В                           |
|-----------|-----------------------------|
| (30-60mm) | (30-60mm)                   |
| 30        | 30                          |
| 30        | 35                          |
| 35        | 40                          |
| 40        | 45                          |
|           | (30-60mm)<br>30<br>30<br>35 |