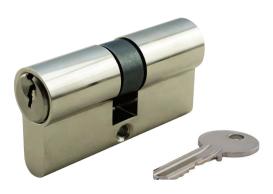

#### **Double Profile Cylinder**

Application: Keyed operation from either side (inside or outside).

|    | ГY  |        | Item No. | <b>A</b><br>(30-60mm) | <b>B</b><br>(30-60mm) |
|----|-----|--------|----------|-----------------------|-----------------------|
| 7) |     | m<br>m | ECA3030  | 30                    | 30                    |
|    |     |        | ECA3035  | 30                    | 35                    |
|    |     |        | ECA3535  | 35                    | 35                    |
|    |     |        | ECA4040  | 40                    | 40                    |
|    | A B | -10-   |          |                       | imensions in mm       |