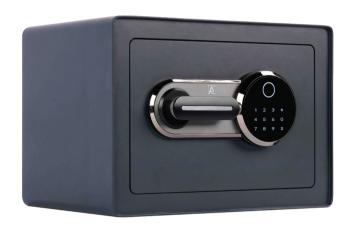

# **HEAVY DUTY**FINGER PRINT SAFES

HEAVY DUTY

BIOMETRIC

KEYPAD

KEY

## **ENDURA SERIES**

## Heavy Duty Construction

Thicker steel with laser cut door for enhanced security