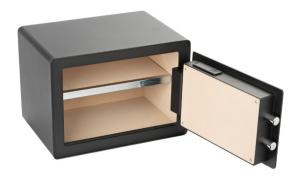

#### Interior

Carpet lined interior base to protect valuable items

#### Fixing

Pre-drilled holes at the bottom and back fixing included

| Model      | External<br>HxWxD | Weight<br>(pcs) | Capacity<br>(L) | Shelf<br>(pcs) |
|------------|-------------------|-----------------|-----------------|----------------|
| Endura 250 | 250x350x250       | 10.5            | 16              | 1              |
| Endura 600 | 600x380x360       | 29              | 68              | 2              |