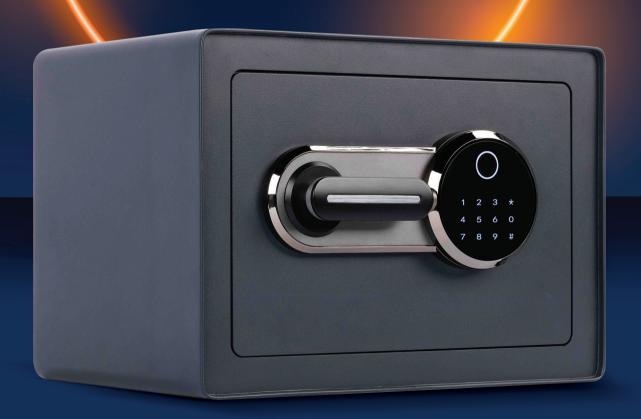

# **HEAVY DUTY**FINGER PRINT SAFES

HEAVY DUTY

BIOMETRIC

KEYPAD

KEY

## **ENDURA SERIES**

## • Finger Print Smart, Secure & Easy access

## • Code Open & Close with 3-8 digit code

### • Battery Run on 4x1.5 V AA batteries