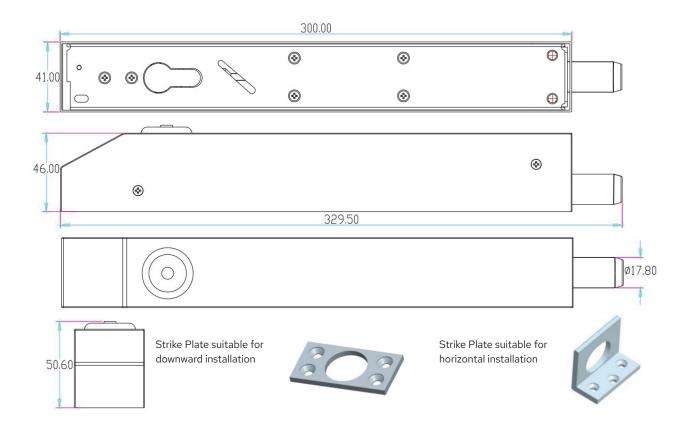

## A2B-FL-SCW

A2B-FL-SCW is an enhanced all-metal construction electric bolt. with European-type cylinder and key function, which has achieved the purpose of double use of electric control and manual control functions.

The 304 stainless steel bolt, produced by CNC Lathe, can withstand 2000kg holding force.

The Professional and durable solenoid valve is qualified after 1 million times of ageing test. Rain-proof design satisfy the installation request of indoor and outdoor, and can installed horizontally or downward.

## Features

- Special European-type cylinder design, In the daily able to use double function, both entrance guard control "Electronic control" and emergency use "manual".
- Rain-proof design satisfy the installation request of indoor and outdoor, with all-metal construction Lock body.
- Enhanced metal construction, the linkage parts use the strengthen Treatment Design, warranty the product more durable, stronger, can be normally operated under the temperature of heat or severe cold.
- Surface-mounted design, easy to install, stable and durable, Break-in resistance of 20KN force entry
- Endurance: Tested for over 1,000,000 times, specially designed solenoid valve can be used for 5~10 years.

## **Technical specifications**

- Operation: Fail-secure A2B-FL-SCW (Power-to-unlock)
- Material: 304 stainless steel solid bolt and body
- 304 stainless steel solid bolt with polishing finish
- Start / Standby current: 5A / 600mA
- Signal output: Lock Status (NC/COM/NO)
- Vertical or horizontal installation mode Waterproof: IP55
- Operational temperature range -40 °C to +60 °C
- Certificate: CE, EMC, LVD, FCC, VOC, REACH, WEEE
- Weight: 1.8kg