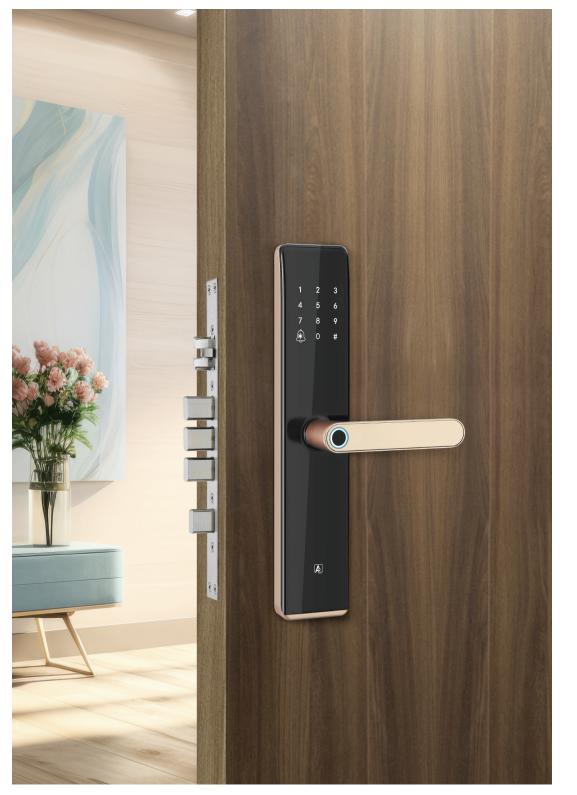

# A2 FIORI Smart Lock

Experience Freedom, Forget Keys.

FIORI Lock comes with Stunning design, Advanced security features and Superior convenience for new age experience.

Thoughtfully designed to fit into new age lifestyle. Loaded with security features like high security 3 bolt stainless steel mortise lock, intrusion alarm, inside lock function and many more is A2 commitment to provide convenience without compromise on your safety & security.

### Smart Features

Single Push Action

Built-in Doorbell

High Security Mortise Lock

Privacy Mode

Dual Authorisation Mode

Security Alarms

Low Battery Alarm

- Indicating Light

English Voice Prompt

| Fingerprint     | Up to 100                    |
|-----------------|------------------------------|
| PIN Code        | Up to 20                     |
| IC Cards        | Up to 100                    |
| Mortise Lock    | 304 Stainless Steel          |
| Mechanical Key  | 2 Nos                        |
| Main Body       | 78(W) x 363(H) x 24.5(D)mm   |
| Back Body       | 78(W) x 363(H) x 24.5(D)mm   |
| Backset         | 60mm                         |
| Battery         | 4PCS AA Alkaline Battery     |
| Emergency Power | 5V Micro USB                 |
| Color           | Champagne Gold   Matte Black |