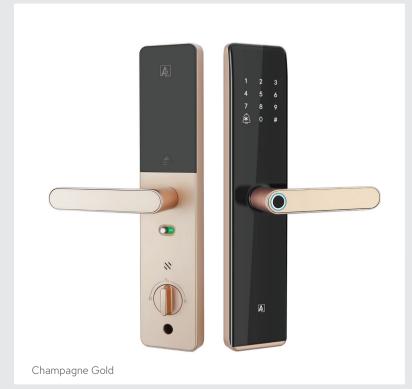

- Indicating Light

English Voice Prompt

| Fingerprint     | Up to 100                    |
|-----------------|------------------------------|
| PIN Code        | Up to 20                     |
| IC Cards        | Up to 100                    |
| Mortise Lock    | 304 Stainless Steel          |
| Mechanical Key  | 2 Nos                        |
| Main Body       | 78(W) x 363(H) x 24.5(D)mm   |
| Back Body       | 78(W) x 363(H) x 24.5(D)mm   |
| Backset         | 60mm                         |
| Battery         | 4PCS AA Alkaline Battery     |
| Emergency Power | 5V Micro USB                 |
| Color           | Champagne Gold   Matte Black |