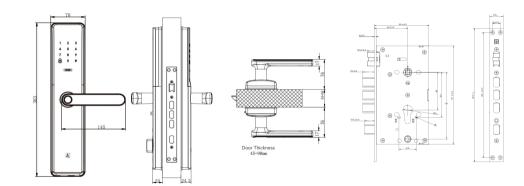

- Indicating Light

English Voice Prompt

| Fingerprint     | Up to 100                    |
|-----------------|------------------------------|
| PIN Code        | Up to 20                     |
| IC Cards        | Up to 100                    |
| Mortise Lock    | 304 Stainless Steel          |
| Mechanical Key  | 2 Nos                        |
| Main Body       | 78(W) x 363(H) x 24.5(D)mm   |
| Back Body       | 78(W) x 363(H) x 24.5(D)mm   |
| Backset         | 60mm                         |
| Battery         | 4PCS AA Alkaline Battery     |
| Emergency Power | 5V Micro USB                 |
| Color           | Champagne Gold   Matte Black |