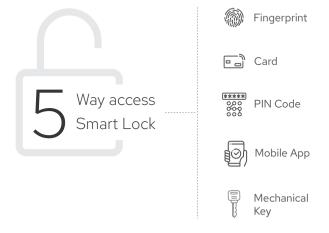

# A2 FIORI Smart Lock

RF Semiconductor Fingerprint

Child Lock

Privacy Mode

**Emergency Power** Mechanical Key