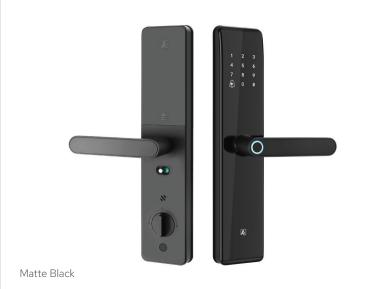

# A2 FIORI Smart Lock

Experience Freedom, Forget Keys.

FIORI Lock comes with Stunning design, Advanced security features and Superior convenience for new age experience.

Thoughtfully designed to fit into new age lifestyle. Loaded with security features like high security 3 bolt stainless steel mortise lock, intrusion alarm, inside lock function and many more is A2 commitment to provide convenience without compromise on your safety & security.

- Indicating Light

English Voice Prompt

| Fingerprint     | Up to 100                    |
|-----------------|------------------------------|
| PIN Code        | Up to 20                     |
| IC Cards        | Up to 100                    |
| Mortise Lock    | 304 Stainless Steel          |
| Mechanical Key  | 2 Nos                        |
| Main Body       | 78(W) x 363(H) x 24.5(D)mm   |
| Back Body       | 78(W) x 363(H) x 24.5(D)mm   |
| Backset         | 60mm                         |
| Battery         | 4PCS AA Alkaline Battery     |
| Emergency Power | 5V Micro USB                 |
| Color           | Champagne Gold   Matte Black |