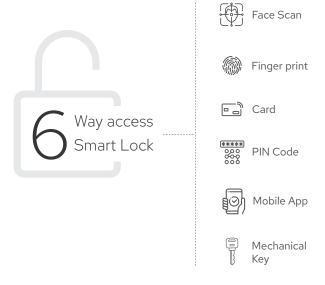

#### **VISO Smart Lock**

Allows you to access the door with face recognition, fingerprint, PIN, card or simply via A2 Smart Living App.

The best solution you can ever get for your family.

Fully Automatic.
Full Security.
Full Freedom.

#### **Quantity of Users**

Face: 20 - Fingerprint: 100 Password: 20 - Card: 100