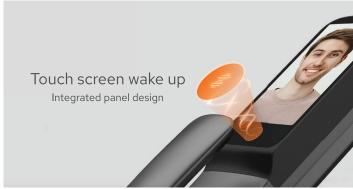

The door bell auto wake up, when someone approach

#### **Door Access**

Unlock your front door remotely