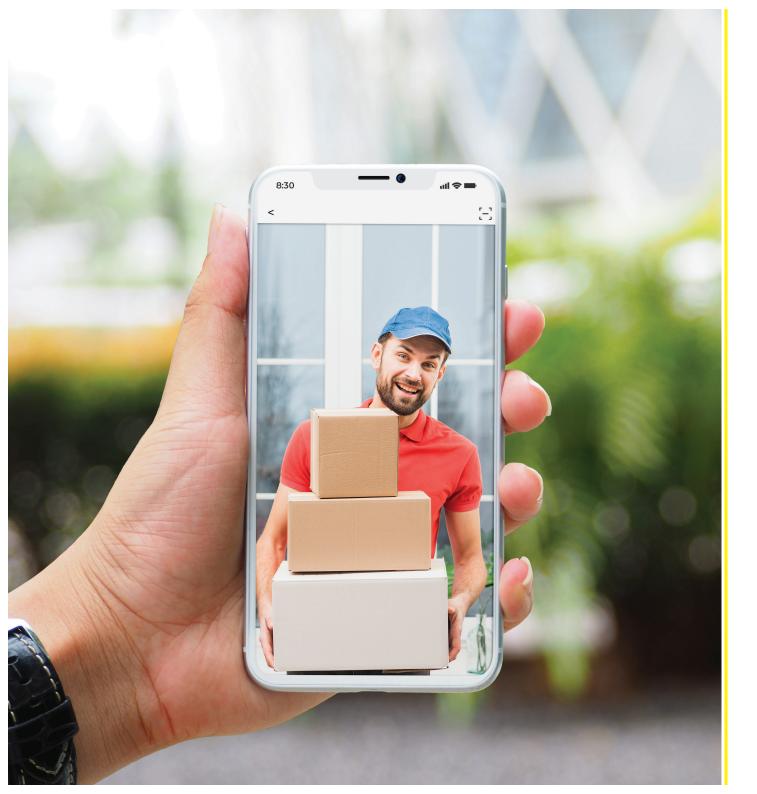

# **Ease of Communication** from anywhere with Visual Intercom

Someone ringng your doorbell can be easily monitored by simply tapping the pop-up window on your phone with A2 Smart Living App by initiating a video call and see who's there in real-time. Be doubly sure about your home's entrance with A2 Smart Lock's seamless integration.

The door bell auto wake up, when someone approach