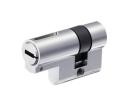

- Indicating Light

English Voice Prompt

| Face Recognition | Up to 20                                                     |
|------------------|--------------------------------------------------------------|
| Fingerprint      | Up to 100                                                    |
| PIN Code         | Up to 20                                                     |
| IC Cards         | Up to 100                                                    |
| Mortise Lock     | Silent Lock, High Security SS 304                            |
| Mechanical Key   | 2 Nos                                                        |
| Main Body        | 75(W) x 420(H) x 62(D)mm                                     |
| Back Body        | 75(W) x 420(H) x 41(D)mm                                     |
| Backset          | 60mm                                                         |
| Battery          | 1PCS 5000Mah Lithium Battery +<br>4PCS AA Alkaline Batteries |
| Emergency Power  | 5V Type C                                                    |
| Color            | Champagne Gold   Matte Black                                 |
|                  |                                                              |