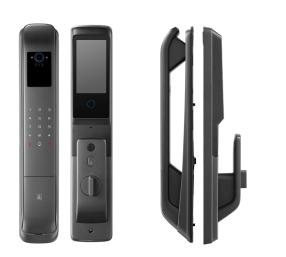

## A2 VISO Smart Lock

Elevate your lifestyle starting at your doorstep.

Bring home the latest in technology and best in class features lock from A2.

Thoughtfully designed to fit your new way of Smart Life.

## A2 VISO Smart Lock

Anti-Pinch Hand Pad

Fingerprint on Handle Back

High Security Cylinder

- Indicating Light

English Voice Prompt

| Face Recognition | Up to 20                                                     |
|------------------|--------------------------------------------------------------|
| Fingerprint      | Up to 100                                                    |
| PIN Code         | Up to 20                                                     |
| IC Cards         | Up to 100                                                    |
| Mortise Lock     | Silent Lock, High Security SS 304                            |
| Mechanical Key   | 2 Nos                                                        |
| Main Body        | 75(W) x 420(H) x 62(D)mm                                     |
| Back Body        | 75(W) x 420(H) x 41(D)mm                                     |
| Backset          | 60mm                                                         |
| Battery          | 1PCS 5000Mah Lithium Battery +<br>4PCS AA Alkaline Batteries |
| Emergency Power  | 5V Type C                                                    |
| Color            | Champagne Gold   Matte Black                                 |
|                  |                                                              |