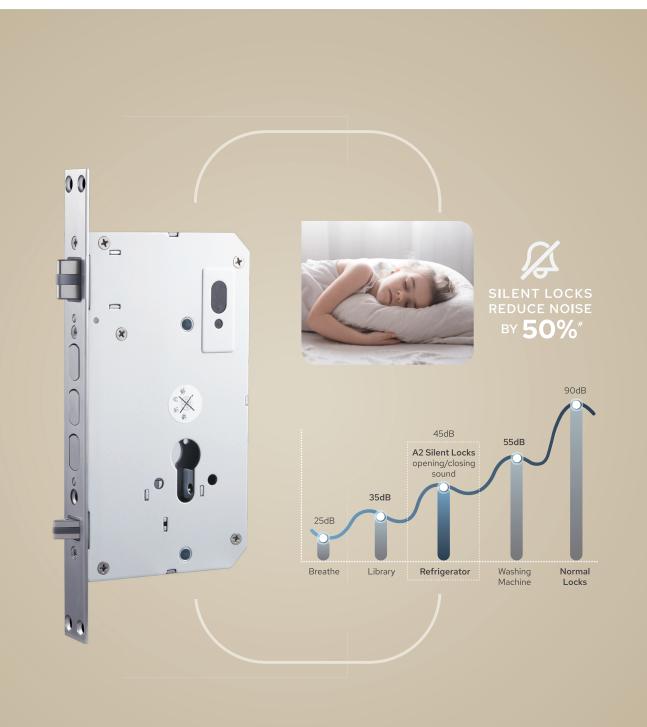

# The Fully Automated Silent Lock

Innovation is at our core value. Your family's safety and comfort is always in our minds while designing our products.

A2 fully automated Silent lock ensures smooth & silent opening and closing of the door. Flippable latch, latch guide sleeve, customized motor and geared linkage offers quick and almost mute operation