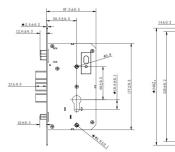

- Indicating Light

English Voice Prompt

| Face Recognition | Up to 20                                                     |
|------------------|--------------------------------------------------------------|
| Fingerprint      | Up to 100                                                    |
| PIN Code         | Up to 20                                                     |
| IC Cards         | Up to 100                                                    |
| Mortise Lock     | Silent Lock, High Security SS 304                            |
| Mechanical Key   | 2 Nos                                                        |
| Main Body        | 75(W) x 420(H) x 62(D)mm                                     |
| Back Body        | 75(W) x 420(H) x 41(D)mm                                     |
| Backset          | 60mm                                                         |
| Battery          | 1PCS 5000Mah Lithium Battery +<br>4PCS AA Alkaline Batteries |
| Emergency Power  | 5V Type C                                                    |
| Color            | Champagne Gold   Matte Black                                 |
|                  |                                                              |