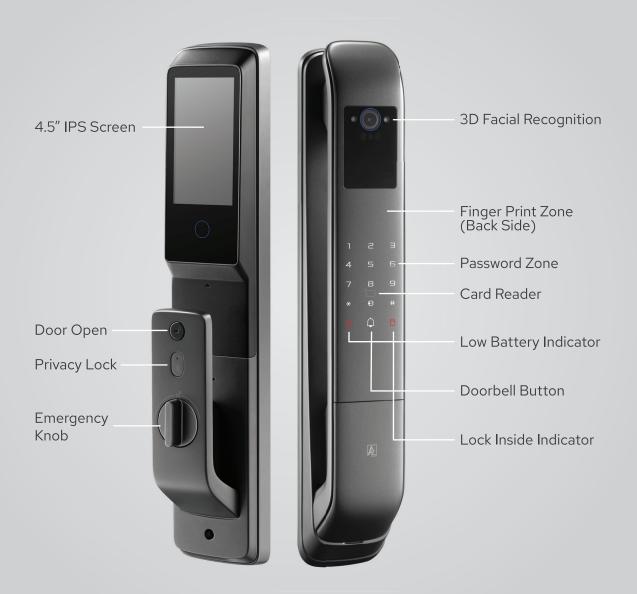

## A2 VISO Smart Lock

Anti-Pinch Hand Pad

Fingerprint on Handle Back

High Security Cylinder

#### Smart Features \_\_

Single Push Action

Built-in Doorbell

High Security Mortise Lock

Privacy Mode

Dual Authorisation Mode

Security Alarms

Low Battery

- Indicating Light

English Voice Prompt

| Face Recognition | Up to 20                                                     |
|------------------|--------------------------------------------------------------|
| Fingerprint      | Up to 100                                                    |
| PIN Code         | Up to 20                                                     |
| IC Cards         | Up to 100                                                    |
| Mortise Lock     | Silent Lock, High Security SS 304                            |
| Mechanical Key   | 2 Nos                                                        |
| Main Body        | 75(W) x 420(H) x 62(D)mm                                     |
| Back Body        | 75(W) x 420(H) x 41(D)mm                                     |
| Backset          | 60mm                                                         |
| Battery          | 1PCS 5000Mah Lithium Battery +<br>4PCS AA Alkaline Batteries |
| Emergency Power  | 5V Type C                                                    |
| Color            | Champagne Gold   Matte Black                                 |
|                  |                                                              |