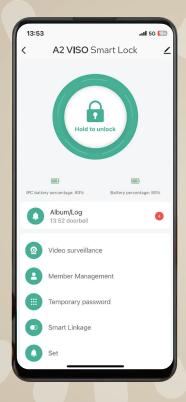

#### **Door Access**

Unlock your front door remotely

### **A2 Smart Living**App

#### **Quantity of Users**

Face: 20 - Fingerprint: 100 Password: 20 - Card: 100

#### **User Management**

Add or delete face/fingerprint/password/card via mobile App.

#### **Door Lock Status**

Lock/Unlock status, networking status and visual monitoring.

#### Family Member Management

Invite other App users join the family member to share smart devices.

#### **Unlocking History**

Knows who and when unlockthe lock with fingerprint/password/card/App.

#### **Dual Verification**

Once enabled , you need input 2 unlocking methods to unlock (fingerprint+password , fingerprint+card, card+password)