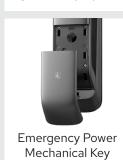

- Indicating Light

English Voice Prompt

| Face Recognition | Up to 20                                                     |
|------------------|--------------------------------------------------------------|
| Fingerprint      | Up to 100                                                    |
| PIN Code         | Up to 20                                                     |
| IC Cards         | Up to 100                                                    |
| Mortise Lock     | Silent Lock, High Security SS 304                            |
| Mechanical Key   | 2 Nos                                                        |
| Main Body        | 75(W) x 420(H) x 62(D)mm                                     |
| Back Body        | 75(W) x 420(H) x 41(D)mm                                     |
| Backset          | 60mm                                                         |
| Battery          | 1PCS 5000Mah Lithium Battery +<br>4PCS AA Alkaline Batteries |
| Emergency Power  | 5V Type C                                                    |
| Color            | Champagne Gold   Matte Black                                 |
|                  |                                                              |