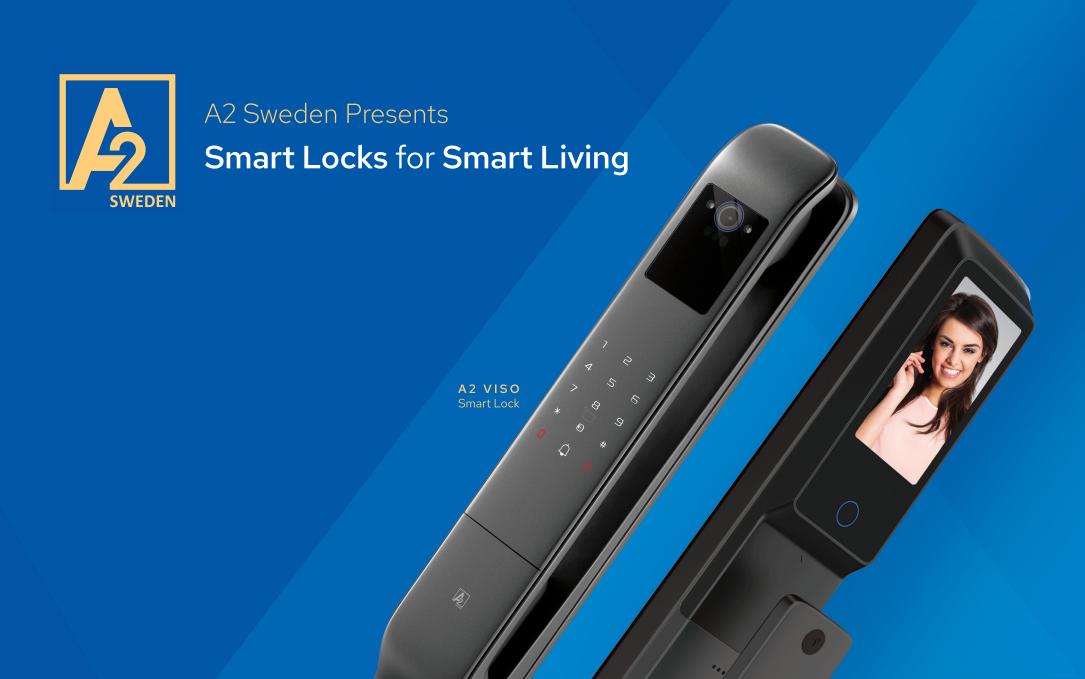

# Secure your loved ones with the best

#### **VISO Smart Lock**

Allows you to access the door with face recognition, fingerprint, PIN, card or simply via A2 Smart Living App.

The best solution you can ever get for your family.

Fully Automatic.
Full Security.
Full Freedom.

## A2 VISO Smart Lock

Elevate your lifestyle starting at your doorstep.

Bring home the latest in technology and best in class features lock from A2.

Thoughtfully designed to fit your new way of Smart Life.