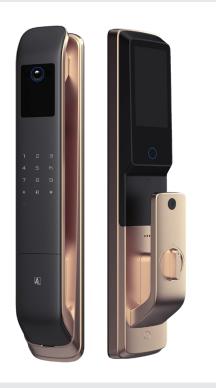

## A2 VISO Smart Lock

Elevate your lifestyle starting at your doorstep.

Bring home the latest in technology and best in class features lock from A2.

Thoughtfully designed to fit your new way of Smart Life.

## A2 VISO Smart Lock

Anti-Pinch Hand Pad

Fingerprint on Handle Back

High Security Cylinder

- Indicating Light

English Voice Prompt

| Face Recognition | Up to 20                                                     |
|------------------|--------------------------------------------------------------|
| Fingerprint      | Up to 100                                                    |
| PIN Code         | Up to 20                                                     |
| IC Cards         | Up to 100                                                    |
| Mortise Lock     | Silent Lock, High Security SS 304                            |
| Mechanical Key   | 2 Nos                                                        |
| Main Body        | 75(W) x 420(H) x 62(D)mm                                     |
| Back Body        | 75(W) x 420(H) x 41(D)mm                                     |
| Backset          | 60mm                                                         |
| Battery          | 1PCS 5000Mah Lithium Battery +<br>4PCS AA Alkaline Batteries |
| Emergency Power  | 5V Type C                                                    |
| Color            | Champagne Gold   Matte Black                                 |
|                  |                                                              |