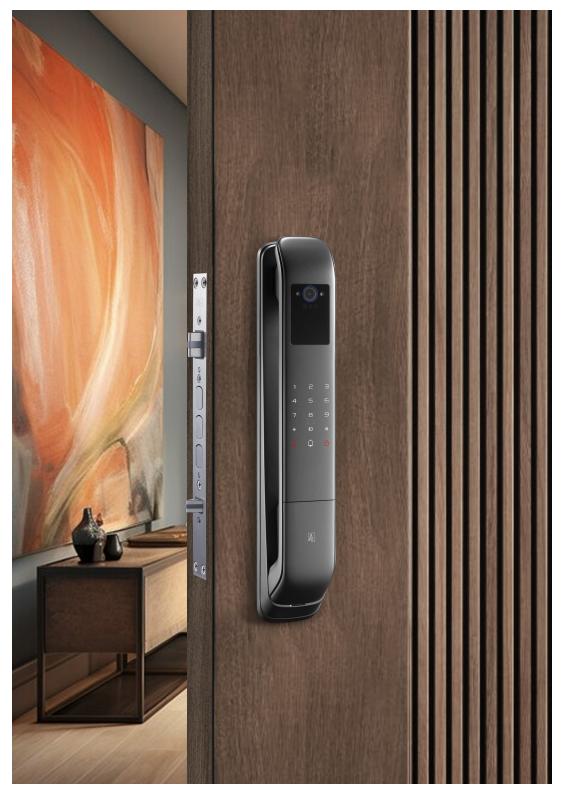

## A2 VISO Smart Lock

Anti-Pinch Hand Pad

Fingerprint on Handle Back

High Security Cylinder