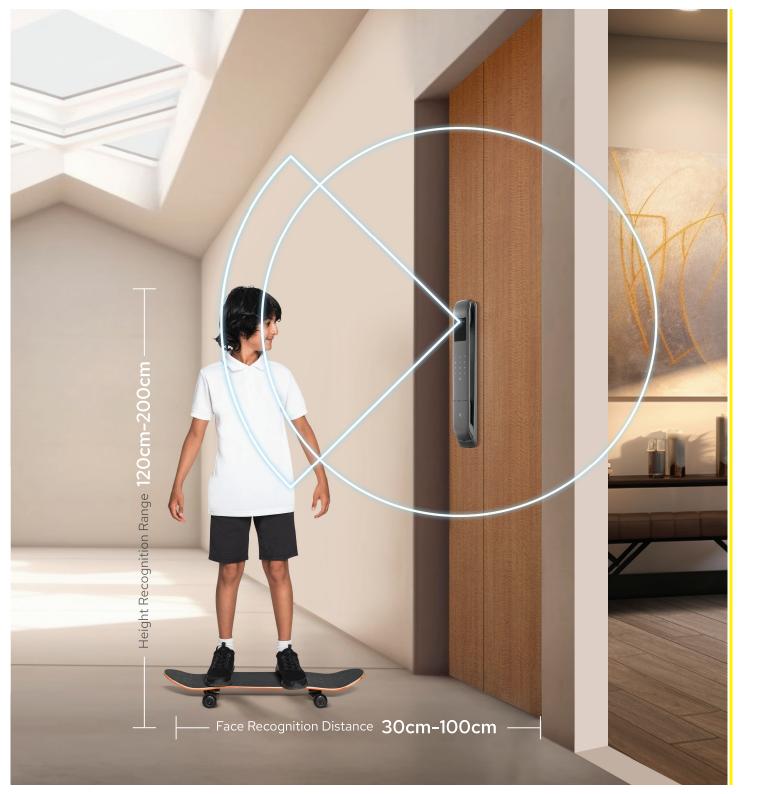

## A2 FaceScan

Achieve banking-level security with the cutting-edge Biometric Facial Recognition Technology of the A2 Smart Lock. Simply stand in front of the lock, and experience doors unlocking in an instant, without any physical contact.

# Easy at Night

With the high sensitivity Low Light 3D Sensors, you can unlock the door even without turning the light on at night. Even with make-up or hat.

< 0.0001% False Acception Rate

< 0.001% Error Rate