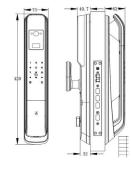

- Indicating Light

English Voice Prompt

| Face Recognition | Up to 20                                                     |
|------------------|--------------------------------------------------------------|
| Fingerprint      | Up to 100                                                    |
| PIN Code         | Up to 20                                                     |
| IC Cards         | Up to 100                                                    |
| Mortise Lock     | Silent Lock, High Security SS 304                            |
| Mechanical Key   | 2 Nos                                                        |
| Main Body        | 75(W) x 420(H) x 62(D)mm                                     |
| Back Body        | 75(W) x 420(H) x 41(D)mm                                     |
| Backset          | 60mm                                                         |
| Battery          | 1PCS 5000Mah Lithium Battery +<br>4PCS AA Alkaline Batteries |
| Emergency Power  | 5V Type C                                                    |
| Color            | Champagne Gold   Matte Black                                 |
|                  |                                                              |