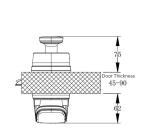

- Indicating Light

English Voice Prompt

| Face Recognition | Up to 20                                                     |
|------------------|--------------------------------------------------------------|
| Fingerprint      | Up to 100                                                    |
| PIN Code         | Up to 20                                                     |
| IC Cards         | Up to 100                                                    |
| Mortise Lock     | Silent Lock, High Security SS 304                            |
| Mechanical Key   | 2 Nos                                                        |
| Main Body        | 75(W) x 420(H) x 62(D)mm                                     |
| Back Body        | 75(W) x 420(H) x 41(D)mm                                     |
| Backset          | 60mm                                                         |
| Battery          | 1PCS 5000Mah Lithium Battery +<br>4PCS AA Alkaline Batteries |
| Emergency Power  | 5V Type C                                                    |
| Color            | Champagne Gold   Matte Black                                 |
|                  |                                                              |