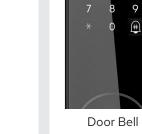

|                 |                      | 6                          | Fingerprint       |
|-----------------|----------------------|----------------------------|-------------------|
|                 |                      | -                          | Card              |
|                 | y access<br>art Lock | *****<br>000<br>000<br>000 | PIN Code          |
| $\mathbf{\cup}$ |                      | ( <u>)</u>                 | Mobile App        |
|                 |                      |                            | Mechanical<br>Key |