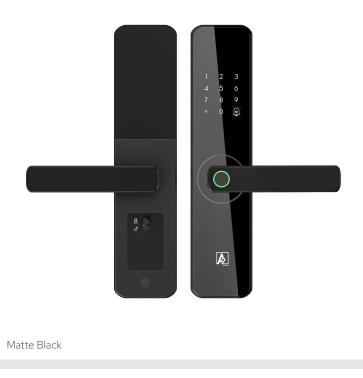

## English Voice

| Fingerprint     | Up to 100                |
|-----------------|--------------------------|
| PIN Code        | Up to 100                |
| IC Cards        | Up to 100                |
| Mortise Lock    | 304 Stainless Steel      |
| Mechanical Key  | 2 Nos                    |
| Main Body       | 50(W) x 265(H) x 22(D)mm |
| Back Body       | 50(W) x 265(H) x 22(D)mm |
| Backset         | 50mm                     |
| Battery         | 4PCS AA Alkaline Battery |
| Emergency Power | 5V Type C                |
| Color           | Matte Black              |
|                 |                          |