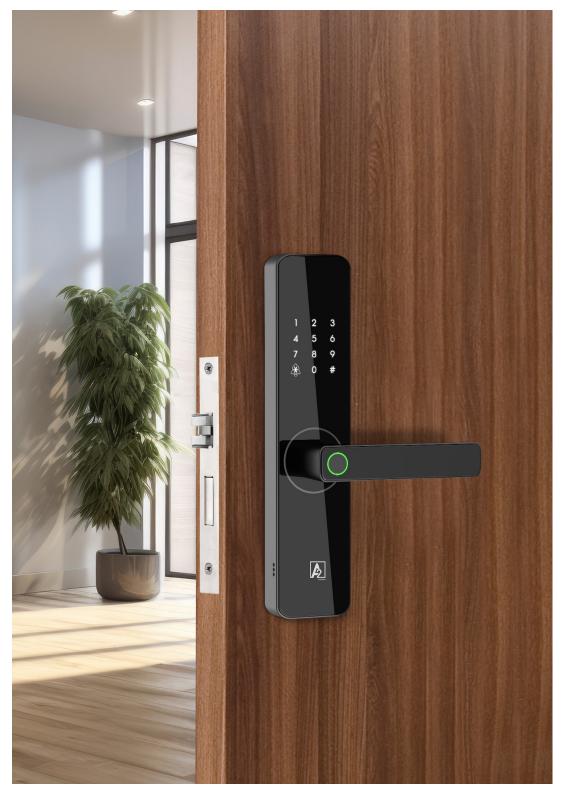

## A2 SOUL Smart Lock

Experience a world without keys.

A2 Soul Smart Lock is stunning in design without compromising on the safety and security features. Soul Smart lock come loaded with features to make your life safe, secure with convenience.

|                 |                      | 6                          | Fingerprint       |
|-----------------|----------------------|----------------------------|-------------------|
|                 |                      | -                          | Card              |
|                 | y access<br>art Lock | *****<br>000<br>000<br>000 | PIN Code          |
| $\mathbf{\cup}$ |                      | ( <u>)</u>                 | Mobile App        |
|                 |                      |                            | Mechanical<br>Key |