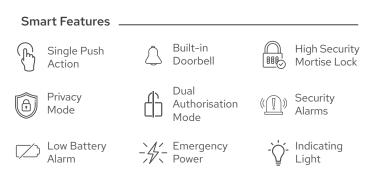

nning in design without compromising on the safety and security features. Soul Smart lock come loaded with features to make your life safe, secure with convenience.

|                 |                      | 6                          | Fingerprint       |
|-----------------|----------------------|----------------------------|-------------------|
|                 |                      | -                          | Card              |
|                 | y access<br>art Lock | *****<br>000<br>000<br>000 | PIN Code          |
| $\mathbf{\cup}$ |                      | ( <u>)</u>                 | Mobile App        |
|                 |                      |                            | Mechanical<br>Key |

## A2 SOUL Smart Lock









Privacy Mode





Emergency Power Mechanical Key



## English Voice

| Fingerprint     | Up to 100                |
|-----------------|--------------------------|
| PIN Code        | Up to 100                |
| IC Cards        | Up to 100                |
| Mortise Lock    | 304 Stainless Steel      |
| Mechanical Key  | 2 Nos                    |
| Main Body       | 50(W) x 265(H) x 22(D)mm |
| Back Body       | 50(W) x 265(H) x 22(D)mm |
| Backset         | 50mm                     |
| Battery         | 4PCS AA Alkaline Battery |
| Emergency Power | 5V Type C                |
| Color           | Matte Black              |
|                 |                          |