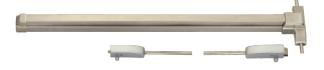

# PED 702 Rim Type Push Bar

- 2 Locking Point
- Non-handed
- Material
  - Steel Painted (P)
  - Stainless Steel (SS)
- Finish
  - Standard Stainless Steel Satin, Silver painted
  - Optional : Polishing, PVD, Black

### **CLASSFICATION**

PED 701P: Steel Painted Half Length PED 701-1P: Steel Painted Full length

PED 701S: SS Half Length PED 701-1S: SS Full Length