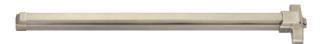

## PED 701 Rim Type Push Bar

- Pullman Latch, lateral latch optional
- Non-handed
- Material
  - Steel Painted (P)
  - Stainless Steel (SS)
- Finish
  - Standard Stainless Steel Satin, Silver painted
  - Optional : Polishing, PVD, Black

#### **CLASSFICATION**

PED 701P: Steel Painted Half Length PED 701-1P: Steel Painted Full length

PED 701S: SS Half Length PED 701-1S: SS Full Length