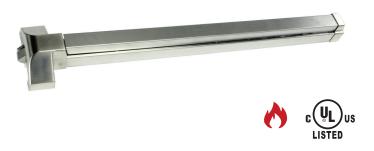

## PED 601 Rim Type Push Bar

- Type: American Style, Push bar, Rim Type, UL listed
- ANSI/BHMA Grade 1 Panic Exit Device
- Material: Steel or Stainless Steel
- Length: 1045mm Standard, could be customized
- Non-handed, for LH or RH doors
- Master Key System are available

## **CLASSFICATION**

**PED 601P:** Steel Painted, half length push rail. UL listed, 3 Hours fire rated.

**PED 601-1P:** Steel, Painted, full length push rail. UL listed, 3 Hours fire rated.

PED 601S: 304 Stainless Steel, half length push rail.
UL listed 3 Hours fire rated.

## CLASSFICATION

PED 601P: Steel Painted, half length push rail. UL listed, 3 Hours fire rated

PED 601-1P: Steel, Painted, full length push rail. UL listed, 3 Hours fire rated

**PED 601S:** 304 Stainless Steel, half length push rail. UL listed 3 Hours fire rated