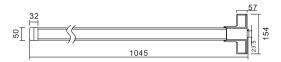

## PED 601 Rim Type Push Bar

- Type: American Style, Push bar, Rim Type, UL listed
- ANSI/BHMA Grade 1 Panic Exit Device
- Material: Steel or Stainless Steel
- Length: 1045mm Standard, could be customized
- Non-handed, for LH or RH doors
- Master Key System are available

## **CLASSFICATION**

**PED 601P:** Steel Painted, half length push rail. UL listed, 3 Hours fire rated.

**PED 601-1P:** Steel, Painted, full length push rail. UL listed, 3 Hours fire rated.

PED 601S: 304 Stainless Steel, half length push rail.
UL listed 3 Hours fire rated.

## CLASSFICATION

PED 601P: Steel Painted, half length push rail. UL listed, 3 Hours fire rated

PED 601-1P: Steel, Painted, full length push rail. UL listed, 3 Hours fire rated

**PED 601S:** 304 Stainless Steel, half length push rail. UL listed 3 Hours fire rated