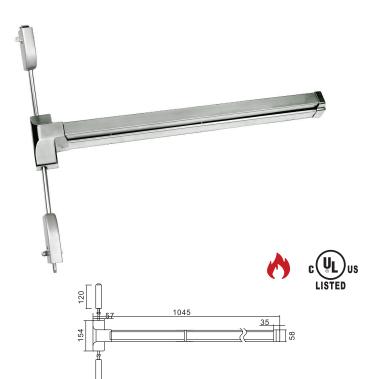

## PED 602 Rim Type Push Bar

- Type: American Style, Push bar,two locking points, UL listed
- ANSI/BHMA Grade 1 Panic Exit Device. Confirm to UL 10C 3 hours fire test
- · Material:Steel or Stainless Steel
- Length: Standard 1045mm, could be customized
- · Height: Standard 2100mm, could be customized
- Non-handed, for LH or RH doors
- Dogging by furnished Allen Key