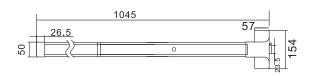

## PED 501 Rim Type Push Bar

- Type: American Style, Push bar, Rim Type, UL listed
- Material: Steel or Stainless Steel
- Length: 1045mm Standard, could be customized
- Non-handed, for LH or RH doors
- Dogging by furnished Allen Key installation template

#### CLASSFICATION

PED 501P: Steel, Painted, half length push rail. UL listed PED 501-1P: Steel, Painted, full length push rail. UL listed PED 501S: 304 Stainless Steel, half length push rail. UL listed PED 501-1S: 304 Stainless Steel, full length push rail. UL listed