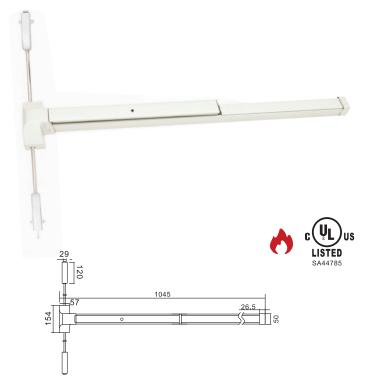

### PED 502 Rim Type Push Bar

- Type: American Style, Push bar,two locking points, UL listed
- Material: Steel or Stainless Steel
- Length: Standard 1045mm, could be customized
- Height: Standard 2100mm, could be customized
- Non-handed, for LH or RH doors. Dogging by furnished Allen Key

#### CLASSFICATION

PED 502P: Steel, Painted, half length push rail. UL listed
PED 502-1P: Steel, Painted, full length push rail. UL listed
PED 502S: 304 Stainless Steel, half length push rail. UL listed
PED 5012-1S: 304 Stainless Steel, full length push rail. UL listed