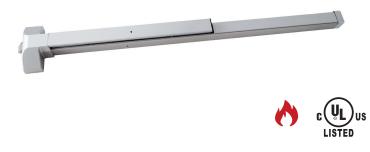

## PED 501 Rim Type Push Bar

- Type: American Style, Push bar, Rim Type, UL listed
- Material: Steel or Stainless Steel
- Length: 1045mm Standard, could be customized
- Non-handed, for LH or RH doors
- Dogging by furnished Allen Key installation template

#### CLASSFICATION

PED 501P: Steel, Painted, half length push rail. UL listed PED 501-1P: Steel, Painted, full length push rail. UL listed PED 501S: 304 Stainless Steel, half length push rail. UL listed PED 501-1S: 304 Stainless Steel, full length push rail. UL listed