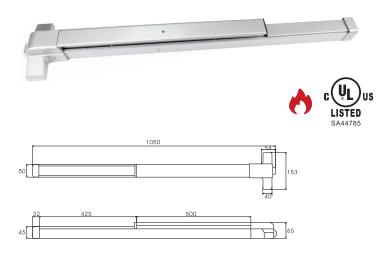

# PED 401 Rim Type Push Bar

- Type: American Style, Push bar, Rim Type
- Dogging by furnished Allen Key
- Security Latch bolt
- Material: Steel or Stainless Steel
- Length: Standard 1045mm, could be customized
- Non-handed, for LH or RH doors

### CLASSFICATION

PED 401P: Steel, Painted, half length push rail.UL listed PED 401P-1P: Steel, Painted, full length push rail. UL listed PED 401S: 304 Stainless Steel, half length push rail. UL listed PED 401-1S: 304 Stainless Steel, full length push rail. UL listed