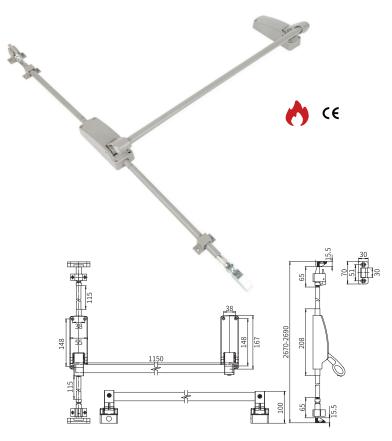

## PED 202: Rim Type 2 Point Panic Exit Device

- Non-handed, suit for both right hand and left hand door
- Vertical type:Two point locking for extra security
- Suitable for use on single and double door application
- Oval shape horizontal bar, Standard length: 1120mm, Max 1300mm on request
- Standard height: 2500mm Max 2800mm on request