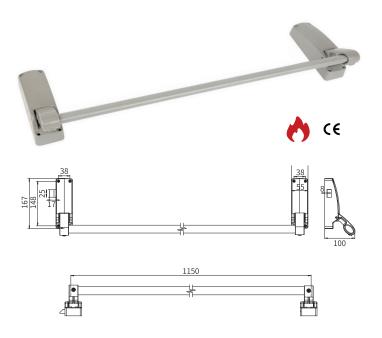

## PED 201: Rim Type Single Point Panic Exit Device

- Suitable for use on single doors and the first opening leaf of double doors
- Supplied in left or right hand, but can be reversed on site
- Double door strike available for double rebated door applications
- Oval Shape Horizontal Bar Standard: 1120mm Max 1300mm on request
- Works with TRM 201