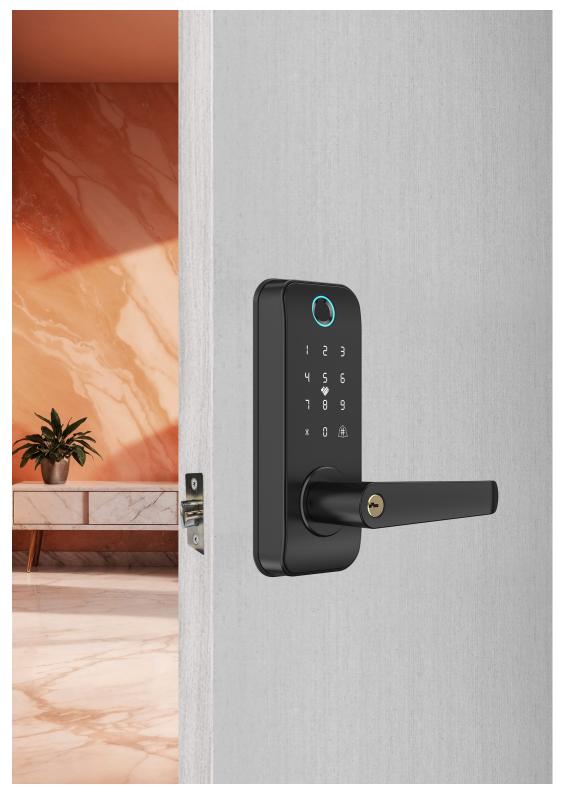

#### ANSI Single Latch Smart Lock

Experience the convenience of a Smart Lock with single ANSI latch. It comes with adjustable backset latch of 60 or 70mm making it suitable to retrofit on existing door to replace any mechanical bore lock with this new age Smart Lock.

## A2 OMEGA Smart Lock

Matte Black