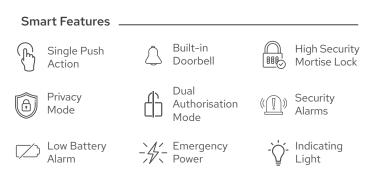

ble backset latch of 60 or 70mm making it suitable to retrofit on existing door to replace any mechanical bore lock with this new age Smart Lock.

|   |                          |                            | <b>@</b> | Fingerprint       |
|---|--------------------------|----------------------------|----------|-------------------|
| 5 | Way access<br>Smart Lock |                            | Card     |                   |
|   |                          | *****<br>000<br>000<br>000 | PIN Code |                   |
|   |                          |                            | )<br>1   | Mobile App        |
|   |                          |                            |          | Mechanical<br>Key |

## A2 OMEGA Smart Lock







Matte Black





#### **Emergency Charging**



Mechanical Key



# English Voice

| Fingerprint     | Up to 100                |  |  |
|-----------------|--------------------------|--|--|
| PIN Code        | Up to 100                |  |  |
| IC Cards        | Up to 100                |  |  |
| Mortise Lock    | ANSI Latch               |  |  |
| Mechanical Key  | 2 Nos                    |  |  |
| Main Body       | 68(W) x 183(H) x 27(D)mm |  |  |
| Back Body       | 68(W) x 183(H) x 27(D)mm |  |  |
| Backset         | 60 or 70 mm adjustable   |  |  |
| Battery         | 4PCS AA Alkaline Battery |  |  |
| Emergency Power | 5V Type C                |  |  |
| Color           | Matte Black   Silver     |  |  |