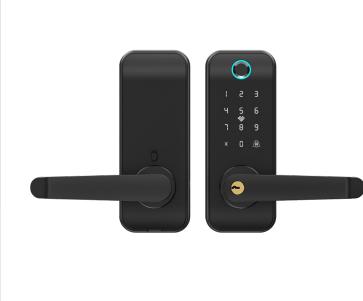

#### ANSI Single Latch Smart Lock

Experience the convenience of a Smart Lock with single ANSI latch. It comes with adjustable backset latch of 60 or 70mm making it suitable to retrofit on existing door to replace any mechanical bore lock with this new age Smart Lock.

## A2 OMEGA Smart Lock

Matte Black