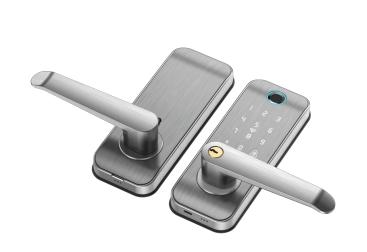

### A2 OMEGA Smart Lock

#### ANSI Single Latch Smart Lock

Experience the convenience of a Smart Lock with single ANSI latch. It comes with adjustable backset latch of 60 or 70mm making it suitable to retrofit on existing door to replace any mechanical bore lock with this new age Smart Lock.

## A2 OMEGA Smart Lock

Matte Black