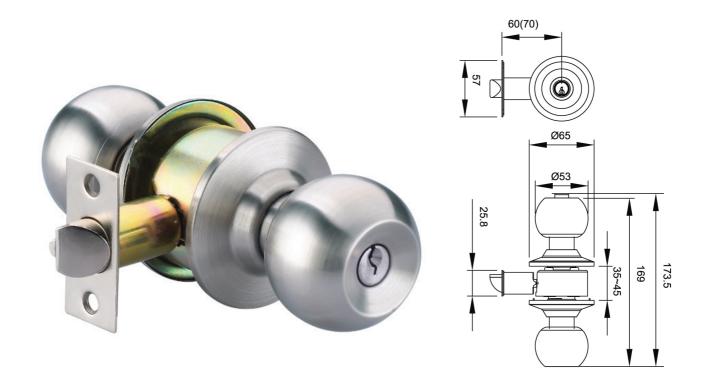

| Series   | Knobs                     | Cylinder                                         | Backset                 | Dia Rose | Door Thickness | Grade                       | Compatibility           |
|----------|---------------------------|--------------------------------------------------|-------------------------|----------|----------------|-----------------------------|-------------------------|
| KNK 5870 | Stainless Steel<br>SS-304 | 5 Pin<br>Brass Cylinder<br>with 3 brass Keys     | Adjustable<br>60mm/70mm | 65mm     | 35-45mm        | Conforms to<br>ANSI Grade 3 | Wooden &<br>Steel doors |
| KNK 5770 | Stainless Steel<br>SS-304 | 5 Pin Aluminium<br>Cylinder<br>with 3 Steel Keys | Adjustable<br>60mm/70mm | 65mm     | 35-45mm        | Conforms to<br>ANSI Grade 3 | Wooden &<br>Steel doors |
| KNK 5670 | Stainless Steel<br>SS-201 | 5 Pin Aluminium<br>Cylinder<br>with 3 Steel Keys | Adjustable<br>60mm/70mm | 65mm     | 35-45mm        | -                           | Wooden &<br>Steel doors |