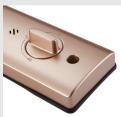

## A2 INTELLO Smart Lock

Open doors with a simple touch.

Just grab the handle and the integrated fingerprint scanner in the handle opens the door for you with your secured credentials.

Loaded with security features like high security 3 bolt stainless steel mortise lock, intrusion alarm, inside lock function and many more.

Showcasing A2's top of the range technology to provide you with convenience without compromising your safety & security.