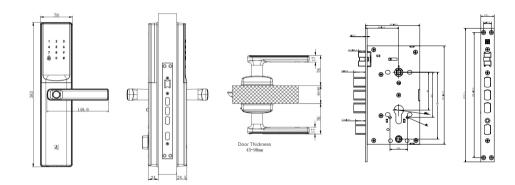

Emergency Power

- Indicating Light

English Voice Prompt

| Fingerprint     | Up to 100                    |
|-----------------|------------------------------|
| PIN Code        | Up to 20                     |
| IC Cards        | Up to 100                    |
| Mortise Lock    | 304 Stainless Steel          |
| Mechanical Key  | 2 Nos                        |
| Main Body       | 78(W) x 363(H) x 24.5(D)mm   |
| Back Body       | 78(W) x 363(H) x 24.5(D)mm   |
| Backset         | 60mm                         |
| Battery         | 4PCS AA Alkaline Battery     |
| Emergency Power | 5V Micro USB                 |
| Color           | Champagne Gold   Matte Black |
|                 |                              |