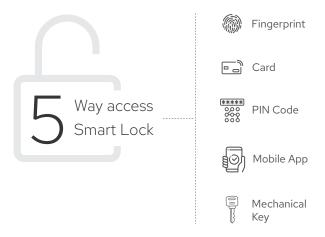

# A2 INTELLO Smart Lock

RF Semiconductor Fingerprint

Child Lock

Privacy Mode

**Emergency Power** Mechanical Key