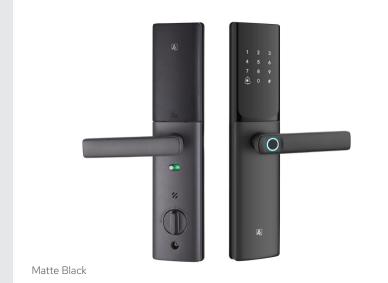

Emergency Power

- Indicating Light

English Voice Prompt

| Fingerprint     | Up to 100                    |
|-----------------|------------------------------|
| PIN Code        | Up to 20                     |
| IC Cards        | Up to 100                    |
| Mortise Lock    | 304 Stainless Steel          |
| Mechanical Key  | 2 Nos                        |
| Main Body       | 78(W) x 363(H) x 24.5(D)mm   |
| Back Body       | 78(W) x 363(H) x 24.5(D)mm   |
| Backset         | 60mm                         |
| Battery         | 4PCS AA Alkaline Battery     |
| Emergency Power | 5V Micro USB                 |
| Color           | Champagne Gold   Matte Black |
|                 |                              |