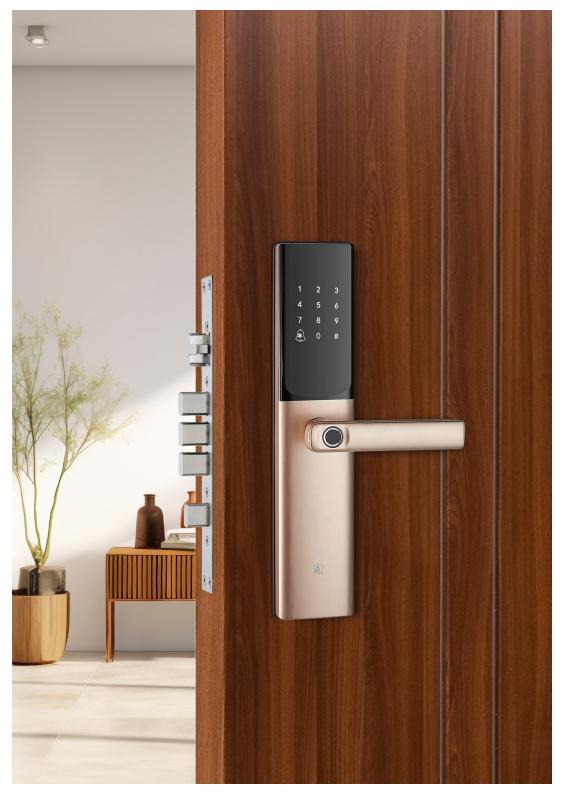

## A2 INTELLO Smart Lock

Open doors with a simple touch.

Just grab the handle and the integrated fingerprint scanner in the handle opens the door for you with your secured credentials.

Loaded with security features like high security 3 bolt stainless steel mortise lock, intrusion alarm, inside lock function and many more.

Showcasing A2's top of the range technology to provide you with convenience without compromising your safety & security.