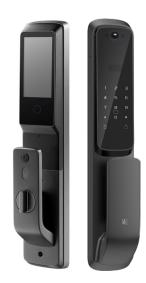

# A2 HERMOSA Smart Lock

Move to smarter ways to open the door. Hermosa Smart Lock allows you to access the door via face recognition, fingerprint, PIN, card or simply A2 Smart Living App.

Bring home the latest in technology and best in class features from A2. Designed to elevate your lifestyle with convenience. Ravishing design for your safety and security.

# A2 HERMOSA Smart Lock

Champagne Gold

Matte Black

Hidden Fingerprint Design easy to unlock with one grip

Privacy Mode