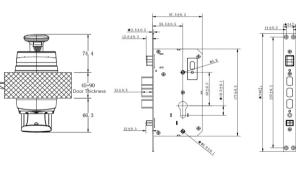

| Face Recognition | Up to 20                                                     |
|------------------|--------------------------------------------------------------|
| Fingerprint      | Up to 100                                                    |
| PIN Code         | Up to 20                                                     |
| IC Cards         | Up to 100                                                    |
| Mortise Lock     | Silent Lock, High Security SS 304                            |
| Mechanical Key   | 2 Nos                                                        |
| Main Body        | 76(W) x 420(H) x 25(D)mm                                     |
| Back Body        | 75(W) x 420(H) x 41(D)mm                                     |
| Backset          | 60mm                                                         |
| Battery          | 1PCS 5000Mah Lithium Battery +<br>4PCS AA Alkaline Batteries |
| Emergency Power  | 5V Type C                                                    |
| Color            | Champagne Gold   Matte Black                                 |