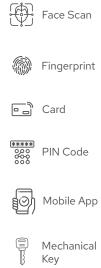

# A2 HERMOSA Smart Lock

Move to smarter ways to open the door. Hermosa Smart Lock allows you to access the door via face recognition, fingerprint, PIN, card or simply A2 Smart Living App.

Bring home the latest in technology and best in class features from A2. Designed to elevate your lifestyle with convenience. Ravishing design for your safety and security.