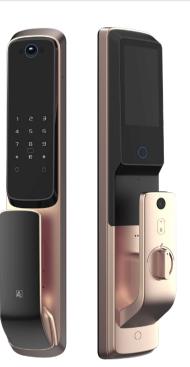

# A2 HERMOSA Smart Lock

Champagne Gold

Matte Black

Hidden Fingerprint Design easy to unlock with one grip

Privacy Mode