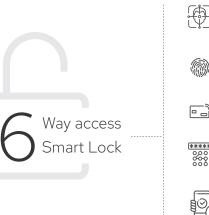

# A2 HERMOSA Smart Lock

Move to smarter ways to open the door. Hermosa Smart Lock allows you to access the door via face recognition, fingerprint, PIN, card or simply A2 Smart Living App.

Bring home the latest in technology and best in class features from A2. Designed to elevate your lifestyle with convenience. Ravishing design for your safety and security.