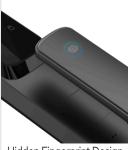

# A2 HERMOSA Smart Lock

Champagne Gold

Matte Black

Hidden Fingerprint Design easy to unlock with one grip

Privacy Mode