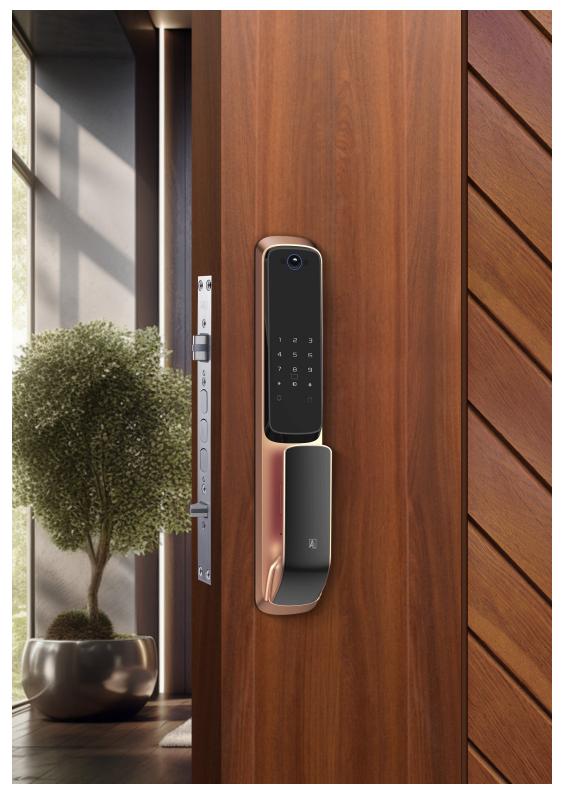

# A2 HERMOSA Smart Lock

Move to smarter ways to open the door. Hermosa Smart Lock allows you to access the door via face recognition, fingerprint, PIN, card or simply A2 Smart Living App.

Bring home the latest in technology and best in class features from A2. Designed to elevate your lifestyle with convenience. Ravishing design for your safety and security.

# A2 HERMOSA Smart Lock

Champagne Gold

Matte Black

Hidden Fingerprint Design easy to unlock with one grip

Privacy Mode