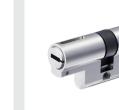

# A2 HERMOSA Smart Lock

Move to smarter ways to open the door. Hermosa Smart Lock allows you to access the door via face recognition, fingerprint, PIN, card or simply A2 Smart Living App.

Bring home the latest in technology and best in class features from A2. Designed to elevate your lifestyle with convenience. Ravishing design for your safety and security.





# A2 HERMOSA Smart Lock



Champagne Gold



Matte Black



Hidden Fingerprint Design easy to unlock with one grip



Privacy Mode



### High Security Cylinder



Emergency Power Mechanical Key

#### Smart Features Built-in High Security R Single Push Mortise Lock Doorbell Action Dual ß Privacy Security Alarms (8) (([])) Authorisation Mode Mode -X- Emergency Power Light Low Battery Alarm $\bigtriangledown$

| Face Recognition | Up to 20                                                     |
|------------------|--------------------------------------------------------------|
| Fingerprint      | Up to 100                                                    |
| PIN Code         | Up to 20                                                     |
| IC Cards         | Up to 100                                                    |
| Mortise Lock     | Silent Lock, High Security SS 304                            |
| Mechanical Key