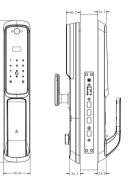

| Face Recognition | Up to 20                                                     |
|------------------|--------------------------------------------------------------|
| Fingerprint      | Up to 100                                                    |
| PIN Code         | Up to 20                                                     |
| IC Cards         | Up to 100                                                    |
| Mortise Lock     | Silent Lock, High Security SS 304                            |
| Mechanical Key   | 2 Nos                                                        |
| Main Body        | 76(W) x 420(H) x 25(D)mm                                     |
| Back Body        | 75(W) x 420(H) x 41(D)mm                                     |
| Backset          | 60mm                                                         |
| Battery          | 1PCS 5000Mah Lithium Battery +<br>4PCS AA Alkaline Batteries |
| Emergency Power  | 5V Type C                                                    |
| Color            | Champagne Gold   Matte Black                                 |